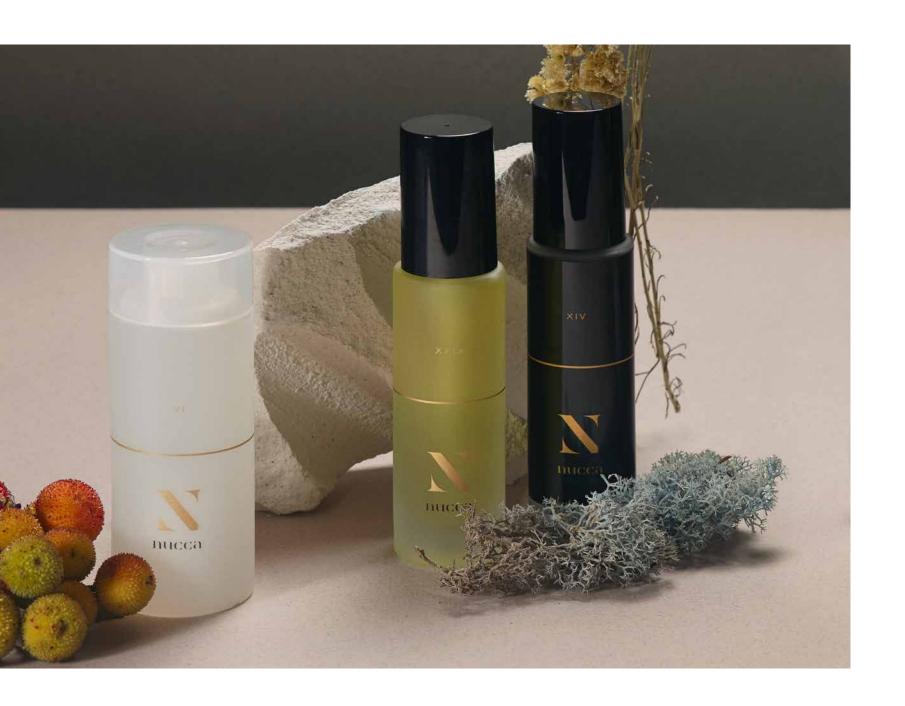

## Z

The 100% natural NUCCA cosmetic range is sold in the spa at the Grand Hôtel du Cala Rossa, at the Domaine de Murtoli and in our online store www.nucca.fr.

In natural cosmetology, the oils used are unrefined, and contain live plant molecules and pigments.

The colour palette of ingredients used in making our products goes from white to red, through green, yellow and orange.

This superb spectrum of colours can develop differently from one batch to another depending on where the plants are picked and the temperatures experienced during growth.

#### **OUR RAW MATERIALS - LIVING MOLECULES**

NUCCA's 100% natural cosmetics use only unrefined oils that contain live plant molecules and pigments. The colours, molecules and fragrances of our products can change with the harvest, according to the season and the oil-yielding plants' exposure to sunlight. These differences are inherent to the 100% natural origin of our IQN100° complex. As with a good wine, NUCCA's ingredients are actively enhanced during preparation.