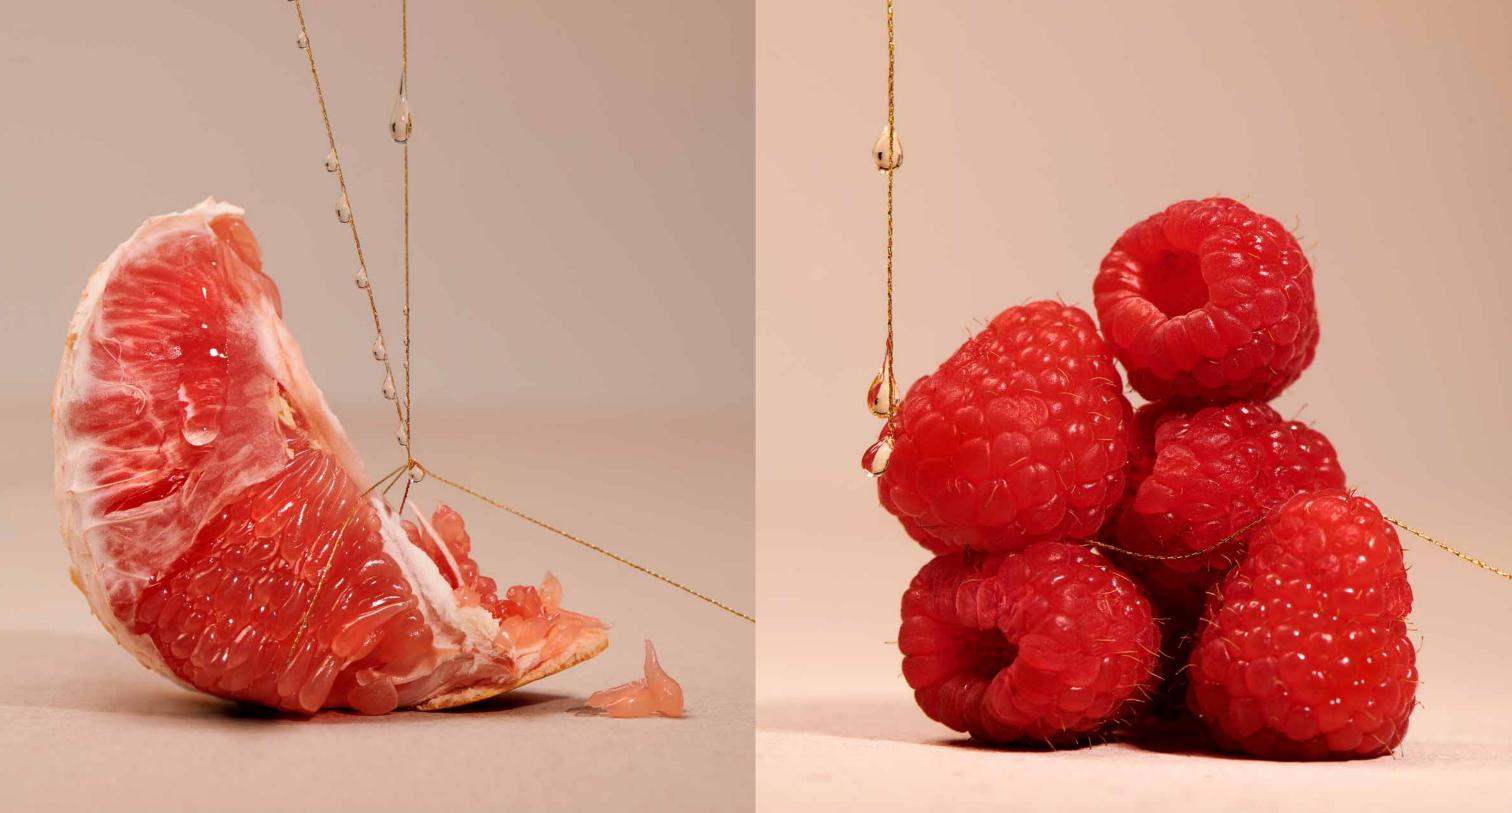

The colour palette of ingredients used in making our products goes from white to red, through green, yellow and orange.

This superb spectrum of colours can develop differently from one batch to another depending on where the plants are picked and the temperatures experienced during growth.

The molecules also develop according to the season, the growing environment of the oleaginous plants and sunshine. Any small changes in colour and smell that appear over time are evidence of the quality of the ingredients used, and in no way reflect deterioration of the product. In fact, quite the contrary.