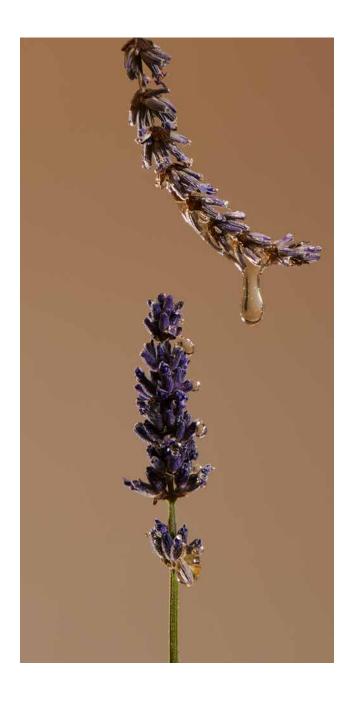

# AN EXCEPTIONAL SENSORY JOURNEY INTO THE HEART OF THE CORSICAN MAQUIS

For us, the idea of sharing the island's extraordinary wealth of flora was an obvious choice. For you, we gathered a cornucopia of plants from the most untouched and well-preserved parts of our island.

The colour palette of ingredients used in making our products goes from white to red, through green, yellow and orange.

This superb spectrum of colours can develop differently from one batch to another depending on where the plants are picked and the temperatures experienced during growth.

The molecules also develop according to the season, the growing environment of the oleaginous plants and sunshine. Any small changes in colour and smell that appear over time are evidence of the quality of the ingredients used, and in no way reflect deterioration of the product. In fact, quite the contrary.