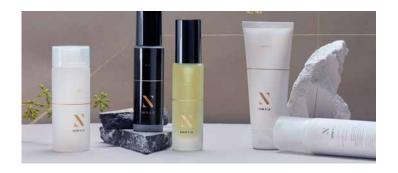

## Z

The 100% natural NUCCA cosmetic range is sold in the spa at the Grand Hôtel du Cala Rossa, at the Domaine de Murtoli and in our online store www.nucca.fr.

In natural cosmetology, the oils used are unrefined, and contain live plant molecules and pigments.

The colour palette of ingredients used in making our products goes from white to red, through green, yellow and orange.

This superb spectrum of colours can develop differently from one batch to another depending on where the plants are picked and the temperatures experienced during growth.

#### **OUR RAW MATERIALS - LIVING MOLECULES**

NUCCA's 100% natural cosmetics use only unrefined oils that contain live plant molecules and pigments. The colours, molecules and fragrances of our products can change with the harvest, according to the season and the oil-yielding plants' exposure to sunlight. These differences are inherent to the 100% natural origin of our IQN100° complex. As with a good wine, NUCCA's ingredients are actively enhanced during preparation.